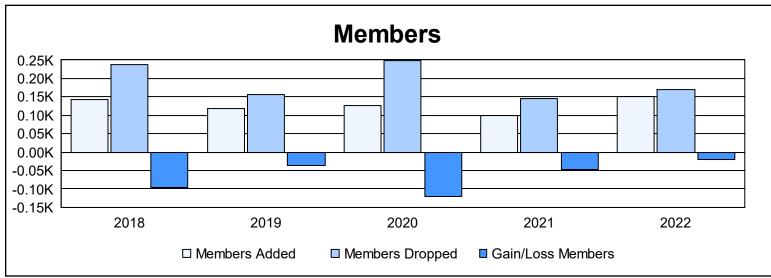

District 13 OH5 As of June 2022 Cumulative

| Year      | New<br>Clubs | Dropped<br>Clubs | Gain/<br>Loss<br>Clubs | New<br>Members | Charter<br>Members | Reinstate<br>Members | Transfer<br>Members | Total<br>Member<br>Added | Total<br>Members<br>Dropped | Gain/<br>Loss<br>Members |
|-----------|--------------|------------------|------------------------|----------------|--------------------|----------------------|---------------------|--------------------------|-----------------------------|--------------------------|
| 2017-2018 | 0            | 1                | -1                     | 122            | 1                  | 6                    | 15                  | 144                      | 239                         | -95                      |
| 2018-2019 | 0            | 1                | -1                     | 108            | 0                  | 4                    | 7                   | 119                      | 156                         | -37                      |
| 2019-2020 | 1            | 3                | -2                     | 85             | 24                 | 9                    | 9                   | 127                      | 248                         | -121                     |
| 2020-2021 | 0            | 2                | -2                     | 82             | 3                  | 1                    | 13                  | 99                       | 146                         | -47                      |
| 2021-2022 | 0            | 1                | -1                     | 120            | 0                  | 24                   | 7                   | 151                      | 171                         | -20                      |
| Average   | 0            | 2                | -1                     | 103            | 6                  | 9                    | 10                  | 128                      | 192                         | -64                      |