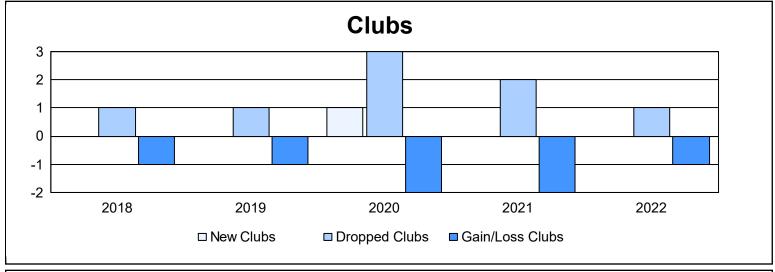

District 13 OH5 As of June 2022 Cumulative

| Year      | New<br>Clubs | Dropped<br>Clubs | Gain/<br>Loss<br>Clubs | New<br>Members | Charter<br>Members | Reinstate<br>Members | Transfer<br>Members | Total<br>Member<br>Added | Total<br>Members<br>Dropped | Gain/<br>Loss<br>Members |
|-----------|--------------|------------------|------------------------|----------------|--------------------|----------------------|---------------------|--------------------------|-----------------------------|--------------------------|
| 2017-2018 | 0            | 1                | -1                     | 122            | 1                  | 6                    | 15                  | 144                      | 239                         | -95                      |
| 2018-2019 | 0            | 1                | -1                     | 108            | 0                  | 4                    | 7                   | 119                      | 156                         | -37                      |
| 2019-2020 | 1            | 3                | -2                     | 85             | 24                 | 9                    | 9                   | 127                      | 248                         | -121                     |
| 2020-2021 | 0            | 2                | -2                     | 82             | 3                  | 1                    | 13                  | 99                       | 146                         | -47                      |
| 2021-2022 | 0            | 1                | -1                     | 120            | 0                  | 24                   | 7                   | 151                      | 171                         | -20                      |
| Average   | 0            | 2                | -1                     | 103            | 6                  | 9                    | 10                  | 128                      | 192                         | -64                      |